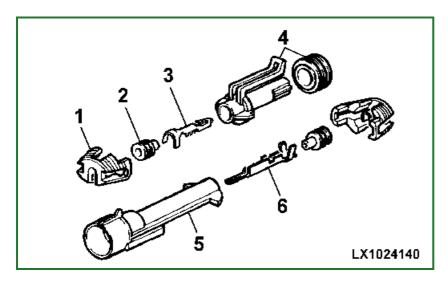

## LX1024140-UN: Connector

LEGEND:

- 1 (2x) 57M7315 Connector
- 2 57M7258 Seal (2 used)
- 3 R104846 sleeve terminal (1 used)
- 4 57M7266 female terminal (1 used)
- 5 57M7267 male terminal (1 used)
- 6 R104919 pin terminal (1 used)