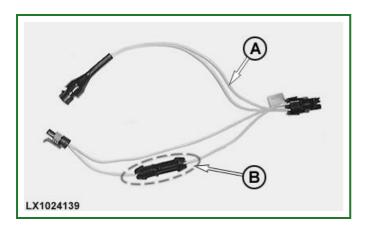

## LX1024139-UN: Solenoid test harness

LEGEND:

A - JDG774 Test harness

B - Additional connector for checking current strength

NOTE:

Order solenoid test harness JDG774 through normal parts channels.

The additional connector must be installed between the solenoid plug (cable to pin A) and the measuring plug.

The additional connector can be used to check current strength at the solenoids as well as voltages.