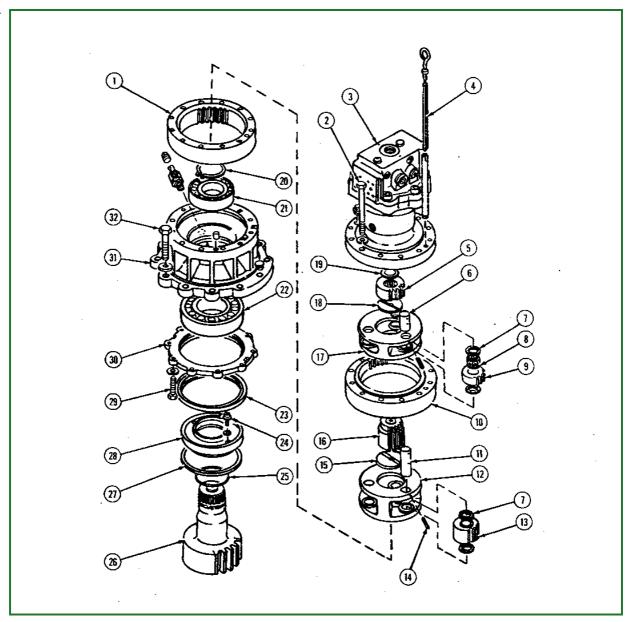

## T6585ME-UN: Swing Gearbox Assembly

## LEGEND:

- 1 Ring Gear
- 2 Cap Screw (12 used)
- 3 Swing Motor
- 4 Dipstick
- 5 First Planet Sun Gear
- 6 Pin (3 used)
- 7 Thrust Washer (12 used)
- 8 Needle Bearing (3 used)
- 9 First Planet Gear (3 used)
- 10 Ring Gear
- 11 Pin (3 used)
- 12 First Planet Carrier
- 13 Second Planet Gear (3 used)
- 14 Spring Pin (6 used)
- 15 Thrust Washer
- 16 Second Planet Sun Gear
- 17 Second Planet Carrier
- 18 Thrust Washer
- 19 Snap Ring
- 20 Snap Ring
- 21 Roller Bearing
- 22 Roller Bearing

- 23 Seal
- 24 Magnet (2 used)
- 25 O-Ring
- 26 Pinion
- 27 Snap Ring
- 28 Sleeve
- 29 Cap Screw (10 used)
- 30 Cover
- 31 Housing
- 32 Cap Screw (10 used)

Apply liquid gasket maker to ring gears (1 and 10) and housing (31).