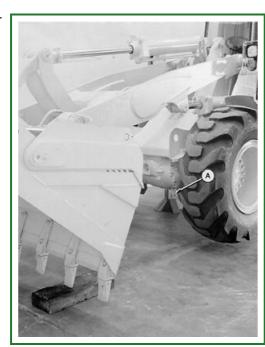

## **Remove And Install Front Axle And Differential**

- 1. Apply park brake.
- 2. Install locking bar.
- 3. Position bucket and lift unit.

4.

**T6172BF-UN: Floor Stands** Install floor stands (A).

- 5. Disconnect battery ground cables.
- 6. Drain differential.