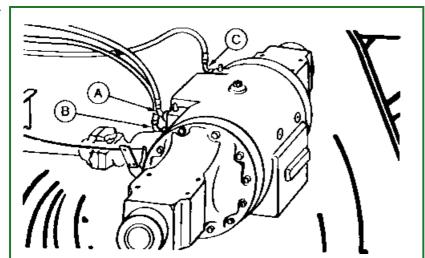

7. Remove bottom guard, if equipped.

8.

**T7039AF-UN: Front Axle Line Connections** 

## LEGEND:

- A Differential Lock Pressure-to-Pressure Regulating Valve Line
- B Differential Lock Return-to-Reservoir Line
- C Brake Valve-to-Axle Line

Disconnect lines (A-C). Cap and plug all openings.