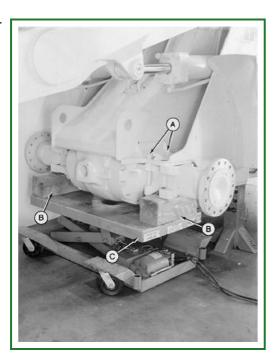

| Rear Differential-624E  | Capacity           | 16 L (17 qt)         |
| Differential-644E       | Capacity           | 23 L (24 qt)         |

7. Remove bottom guard, if equipped.

8.



**T7039AF-UN: Front Axle Line Connections** 

## LEGEND:

- A Differential Lock Pressure-to-Pressure Regulating Valve Line
- B Differential Lock Return-to-Reservoir Line
- C Brake Valve-to-Axle Line

Disconnect lines (A-C). Cap and plug all openings.

9. Disconnect drive shaft.

10.

## **A** CAUTION:

Axle and Differential Assembly weighs approximately 303 kg (667 lb).

Remove wheels.

|                       | <b>Measurement</b> | Specification   |
|-----------------------|--------------------|-----------------|
| Differential Assembly | Weight             | 303 kg (667 lb) |

(See Group 0110.)

11.



T6172BG-UN: Front Axle On Lift Table