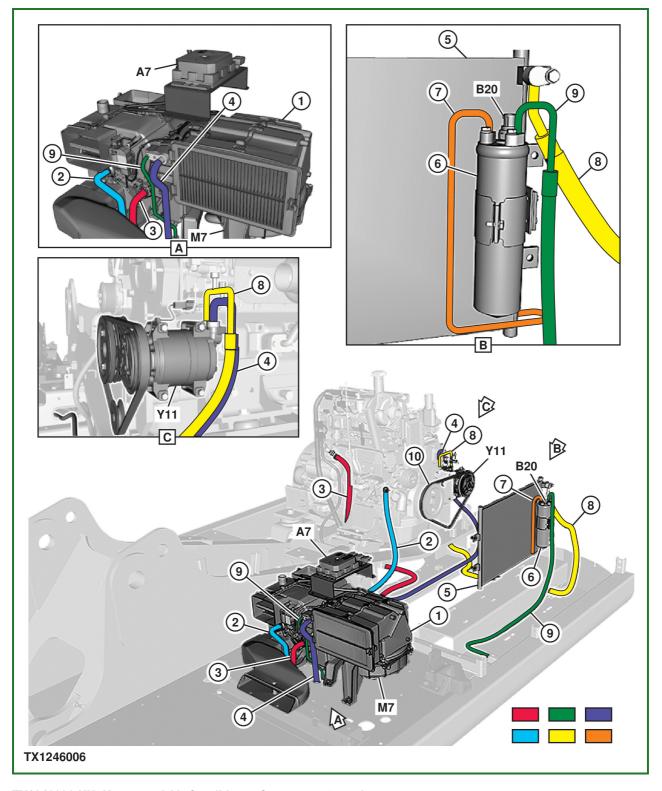

## **Heater and Air Conditioner Component Location**

## TX1246006-UN: Heater and Air Conditioner Component Location LEGEND:

- 1 Heater and Air Conditioner Unit
- 2 Heater Return Line
- 3 Heater Supply Line
- 4 Evaporator-to-Compressor Low-Pressure Line
- 5 Condenser
- 6 Receiver-Dryer
- 7 Condenser-to-Receiver-Dryer High-Pressure Line
- 8 Compressor-to-Condenser Line

## Heater and Air Conditioner Component Location

- 9 Evaporator-to-Receiver-Dryer Line
- 10 Compressor Drive V-Belt
- A7 Air Conditioner Controller (ACF)
- B20 Air Conditioner High/Low-Pressure Switch
- M7 Air Conditioner and Heater Blower Motor
- Y11 Air Conditioner Compressor