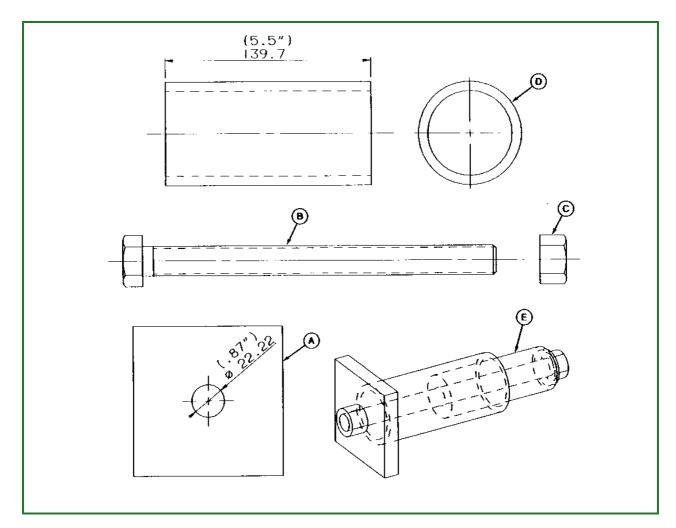

### **LEGEND:**

- A 4 x 4 x 5/8 in Steel Plate
- B 19M7779 Cap Screw
- C 14M7277 Nut
- D 5-1/2 in Pipe
- E Front Axle Rear Pivot Pin

## Material Required:

- 4 x 4 x 5/8 in Steel Plate
- M20 x 240 (19M7779) Cap Screw
- 14M7277 Nut
- 2-1/4 in (ID) x 2-3/4 in (OD) x 5-1/2 in Pipe
- 24M7242 Hardened Steel Washer (not illustrated)

Tool is used to remove and install rear pivot pin on front axle of two-wheel drive tractors.