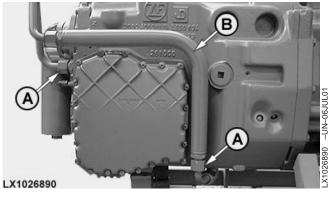

|         | Installing and removing the vibration damper<br>1. Loosen the fittings (A) and replace the vibration<br>damper (B). |
|---------|---------------------------------------------------------------------------------------------------------------------|
|         |                                                                                                                     |
| 10<br>4 | "Replacing the hydrostatic speed sender (B62)"                                                                      |
| 53      | "Removing and installing the front plate"                                                                           |
|         | "Installing the transmission oil pump"                                                                              |
|         | "Repairing the transmission oil pump"                                                                               |
|         | "Removing the transmission oil pump"                                                                                |
|         | "Installing the system pressure control block"                                                                      |
|         | "Repairing the system pressure control block"                                                                       |
|         | "Removing the system pressure control block"                                                                        |
|         | "Removing and installing the transmission oil filter"                                                               |
|         | "Installing the clutch control block"                                                                               |
|         | "Repairing the clutch control block"                                                                                |
|         | "Removing the clutch control block"                                                                                 |
|         | "Installing and removing the vibration damper"                                                                      |
|         | AutoPowr/IVT transmission, input housing —<br>Repairing (summary of references)                                     |
|         |                                                                                                                     |

2. Tighten the fittings (A).

... 80 N•m 59 lb-ft

LX25601,0000308 -19-01FEB02-1/1

LX25601,00002FD -19-01FEB02-1/1