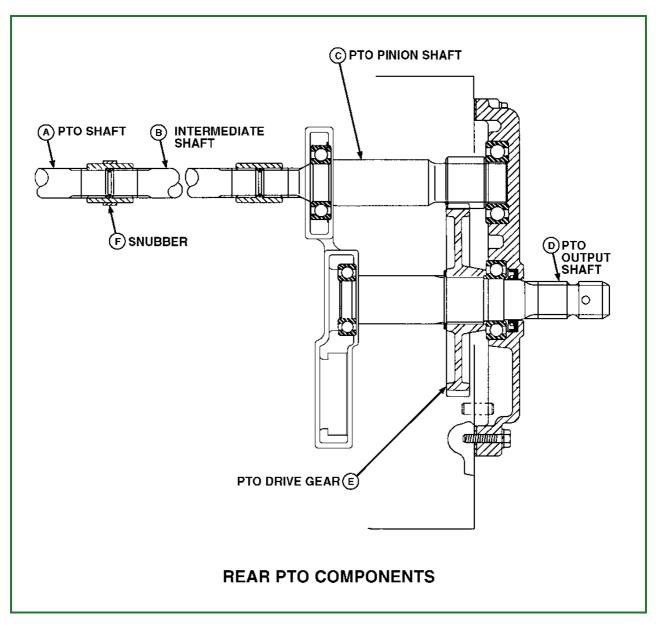

## PY5128-UN: Rear PTO

LEGEND:

- A PTO shaft
- B Intermediate shaft
- C PTO pinion shaft
- D PTO output shaft
- E PTO drive gear
- F Snubber

Go to Section\_250:Group\_05

PY80265,05F2289-19-23SEP05