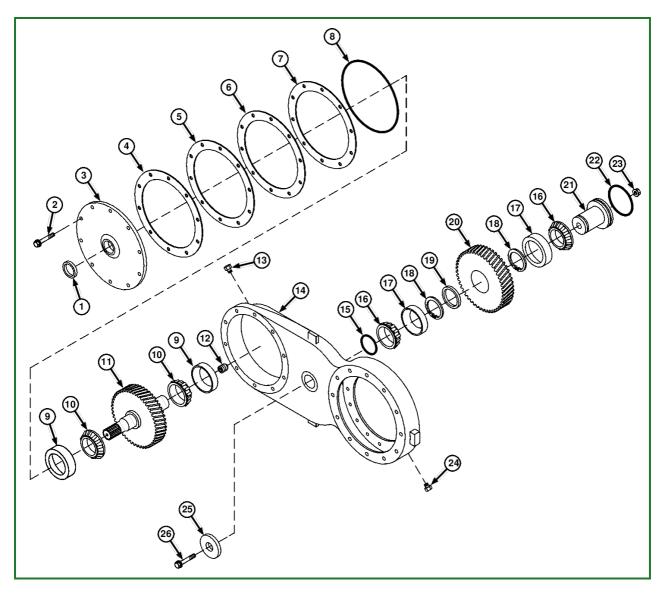

## H70531-UN: Transfer Gear Case

## LEGEND:

- 1 Oil Seal
- 2 Cap Screw (10 used)
- 3 Cover Plate
- 4 Shim Plastic 0.08 mm (2 used)
- 5 Shim Steel 0.13 mm
- 6 Shim Steel 0.25 mm
- 7 Shim Steel 0.50 mm
- 8 O-Ring
- 9 Bearing Cup
- 10 Bearing Cone
- 11 Helical Gear, 49T Right-Hand
- 12 Orifice
- 13 Oil Plug
- 14 Housing
- 15 O-Ring
- 16 Preset Bearing Matched Set
- 17 Preset Bearing Matched Set
- 18 Preset Bearing Matched Set

- 19 Preset Bearing Matched Set
- 20 Helical Gear, 58T Left-Hand
- 21 Barrel
- 22 O-Ring
- 23 Nut
- 24 Oil Plug
- 25 Washer
- 26 Hex Flange Bolt
  - 1. Remove nut (A) and cap screw.

H51718-UN: Transfer Case