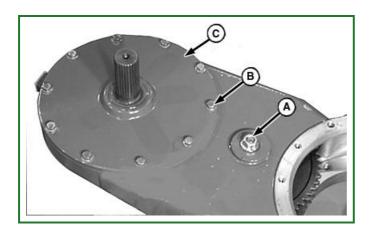

- 19 Preset Bearing Matched Set
- 20 Helical Gear, 58T Left-Hand
- 21 Barrel
- 22 O-Ring
- 23 Nut
- 24 Oil Plug
- 25 Washer
- 26 Hex Flange Bolt
  - 1. Remove nut (A) and cap screw.

H51718-UN: Transfer Case

## **LEGEND**:

- A Nut
- B Cap Screws (10 used)
- C Cover