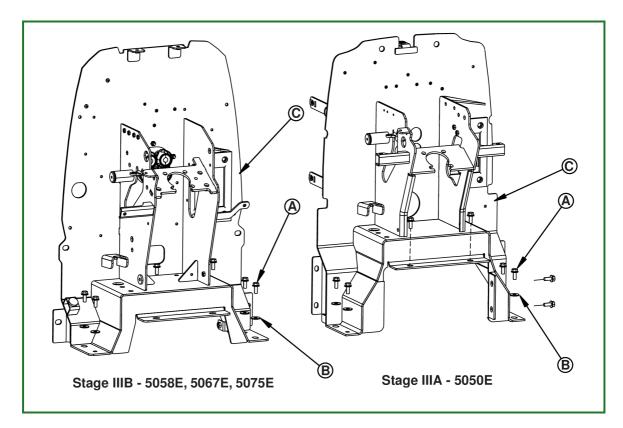

### **LEGEND:**

- A Cap Screw
- B Washer (4 used)
- C Center Control Consol

Install center control console (C) on the tractor and tighten cap screws (A) along with washers (B) to specifications.

| Item                                 | <b>Measurement</b> | Specification     |
|--------------------------------------|--------------------|-------------------|
| Center Control Consol Mounting Screw | Torque             | 35 N·m (26 lb·ft) |