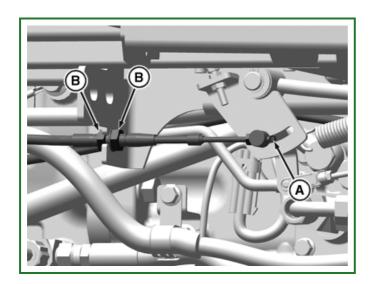

2.

PY37282-UN: Throttle Linkage

**LEGEND**:

A - Spring Locking Pin

B - Nut (2 used)

Connect foot to hand throttle linkage by installing spring locking pin (A) and nut (B).

3.