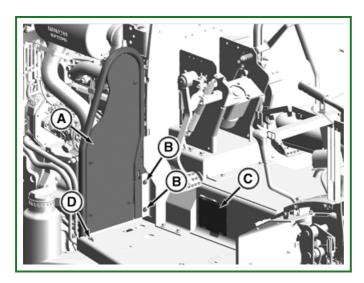

4. Connect clutch pedal linkage from the clutch linkage by installing spring locking pin (A).

5.

PY37278-UN: 5050E

### **LEGEND**:

- A Handrail
- B Cap Screw (2 used)
- C Cover
- D Cap Screw

Install handrail (A) by tightening two cap screw (B), nut, and cap screw (D). Torque to specifications.