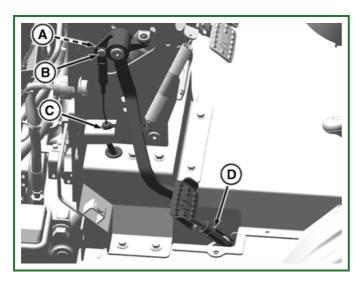

### PY37279-UN: Clutch Linkage

## **LEGEND:**

- A Spring Locking Pin
- B Pin
- C Snap Ring
- D Spring Locking Pin

For 9X3 TSS Transmission: Connect clutch pedal linkage on the center control console by installing snap ring (C), pin (B), and locking pin (A).