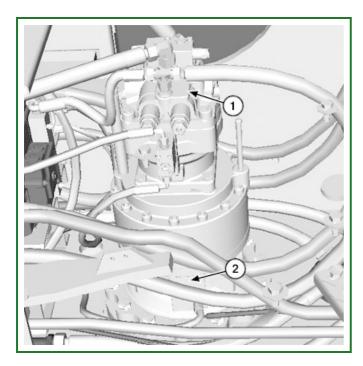

## **Record Swing Motor Serial Numbers**

TX1067699A-UN: Record Swing Motor Serial Numbers LEGEND:

- 1 Swing Motor Serial Number Plate
- 2 Swing Gear Case Serial Number Plate

## -: Swing Motor Serial Number

Swing Motor Serial Number

Swing Gear Case Serial Number

JH91824,000069F-19-20091202