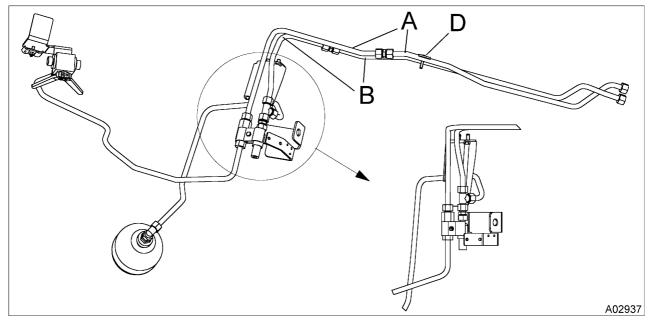

### Enhanced-feature model

- The pressure pipes (A, B) must be fitted starting with chassis numbers 711 .. 1123, 712 .. 1214, 714 .. 2201, 716 .. 2374 and up. The pressure pipes are already fitted in tractors up to these chassis numbers.
- The standard version must be fitted with a ball valve (C).