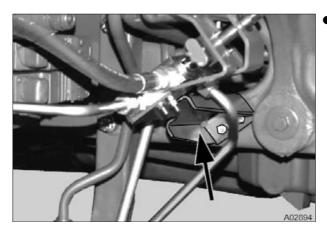

- Screw pressure hoses of front power lift to pressure pipes on frame.
- Fasten clip (arrowed) using hexagon nut and spring washer.

• Screw on bracket (arrowed) using M8x20 hexagon screws and spring washers.