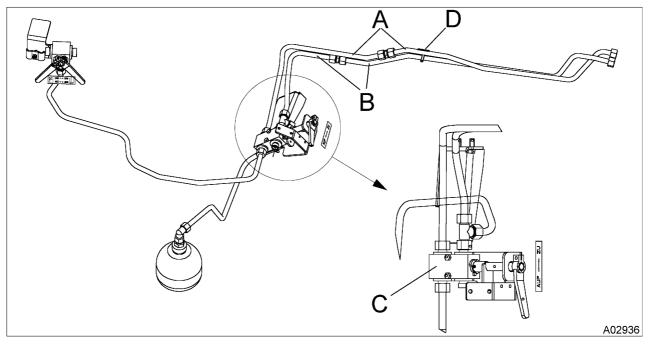

Standard model

### Enhanced-feature model

- The pressure pipes (A, B) must be fitted starting with chassis numbers 711 .. 1123, 712 .. 1214, 714 .. 2201, 716 .. 2374 and up. The pressure pipes are already fitted in tractors up to these chassis numbers.
- The standard version must be fitted with a ball valve (C).