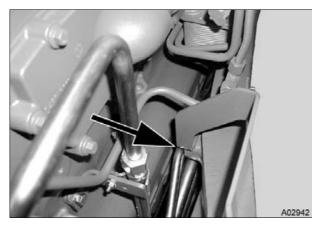

# Front power lift / General system Front power lift

- Screw the pressure pipe on the inside of the frame with a pipe clip (arrowed) (also refer to D on the previous drawings).
- 1x M6x30 hexagon screw 1x spring washers6

- Screw pressure hoses of front power lift to pressure pipes on frame.
- Fasten clip (arrowed) using hexagon nut and spring washer.

• Screw on bracket (arrowed) using M8x20 hexagon screws and spring washers.