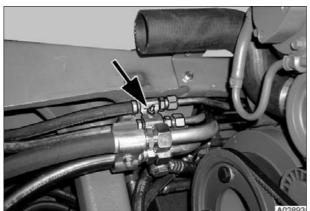

# Front power lift / General system Front power lift

- Screw the pressure pipe on the inside of the frame with a pipe clip (arrowed) (also refer to D on the previous drawings).
- 1x M6x30 hexagon screw 1x spring washers6

- Screw pressure hoses of front power lift to pressure pipes on frame.
- Fasten clip (arrowed) using hexagon nut and spring washer.

• Screw on bracket (arrowed) using M8x20 hexagon screws and spring washers.