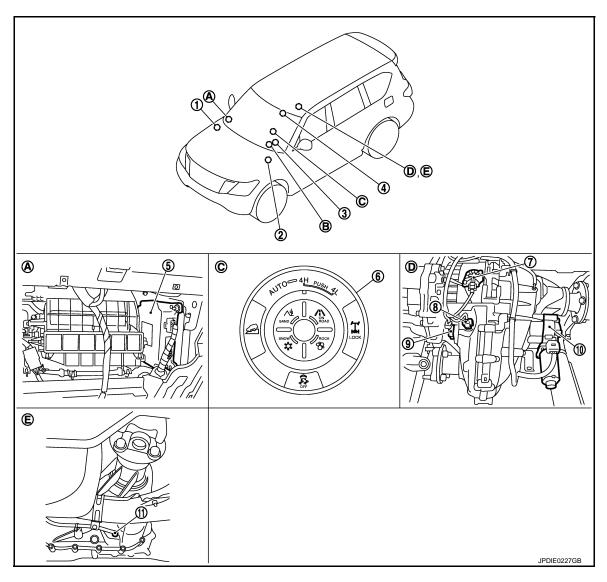

## **Component Parts Location**

INFOID:0000000005961638

- ECM Refer to EC-25, "Component Parts Location" (VK56DE), EC-282, "Component Parts Location" [VK56VD (WITH EURO-OBD)], EC-716. "Component Parts Location" [VK56VD (WITHOUT EURO-OBD)]
- TCM Refer to TM-12, "A/T CONTROL **SYSTEM: Component Parts Loca**tion" (RE5R05A), TM-234, "A/T CONTROL SYSTEM : Component Parts Location" (RE7R01B)
- Transfer lock position sensor
- 10. Transfer control actuator

- ABS actuator and electric unit (control unit)
  - Refer to BRC-10, "Component Parts Location".
- Transfer control unit
- Transfer Hi-Lo position sensor
- 11. Transfer fluid temperature sensor

- Steering angle sensor Refer to BRC-13, "Steering Angle Sensor".
- 4WD switch assembly
- Transfer rotary position sensor