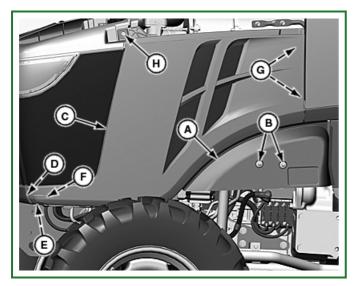

## Installation

LV20979-UN: Installing Side Panel

#### LEGEND:

- A Side Panel
- B Front Mounting Tab
- C Mounting Hook
- D Mounting Tab
- E Alignment Pins
- F Cap Screw
- G Front Mounting Slot
- H Mounting Pin
- I Mounting Hook
  - 1. Align the side panel (A) front mounting tab (B) with front mounting slot (G), align mounting hook (C) with mounting pin (H), and align mounting tab (D) with mounting hook (I) on machine.
  - 2. Slide side panel back while aligning holes on rear of panel with alignment pins (E).
  - 3. Install cap screw (F) and nut.
  - 4. Lower hood.