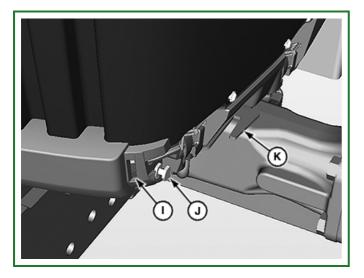

#### LV20980-UN: Alignment Tabs

#### LEGEND:

- A Side Panel
- B Front Mounting Tab
- C Mounting Hook
- D Mounting Tab
- E Alignment Pins
- F Cap Screw
- G Front Mounting Slot
- H Mounting Pin
- I Mounting Hook
  - 1. Align the side panel (A) front mounting tab (B) with front mounting slot (G), align mounting hook (C) with mounting pin (H), and align mounting tab (D) with mounting hook (I) on machine.
  - 2. Slide side panel back while aligning holes on rear of panel with alignment pins (E).
  - 3. Install cap screw (F) and nut.
  - 4. Lower hood.