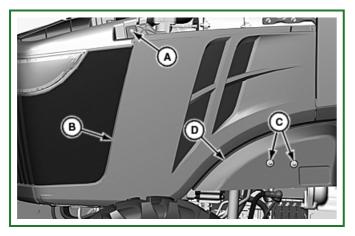

### Removal

LV20978-UN: Left Side Shown; Right Side Is Similar

### LEGEND:

- A Cap Screw
- B Side Panel
  - 1. Park machine safely. (See Parking Safely in the Safety section.)
  - 2. Raise hood.
  - 3. Remove cap screw (A) and nut.
  - 4. Tilt side panel (B) away from machine and slide forward.