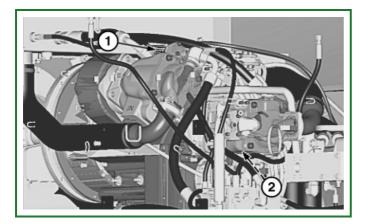

# **Record Hydraulic Pump Serial Number**

The upper hydraulic pump serial number plate is located on top of the upper hydraulic pump case.

The lower hydraulic pump serial number plate is located on the bottom of the lower hydraulic pump case.

# TX1048997A-UN: Hydraulic Pump Serial Number LEGEND:

- 1 Upper Hydraulic Pump Serial Number Plate
- 2 Lower Hydraulic Pump Serial Number Plate

### -: Hydraulic Pump Serial Number

Upper Hydraulic Pump Serial Number:

-: Hydraulic Pump Serial Number

Lower Hydraulic Pump Serial Number:

DP99999,0000216-19-20140725