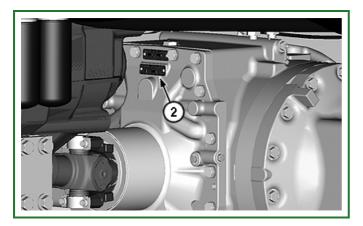

## TX1078534A-UN: Rear Axle

# LEGEND:

- 1 Front Axle Serial Number Plate
- 2 Rear Axle Serial Number Plate

#### -: Rear Axle Housing Serial Number

Rear Axle Housing Serial Number:

The front axle serial number plate (1) is located on the back side of the front axle housing.

The rear axle serial number plate (2) is located on the front side of rear axle housing.