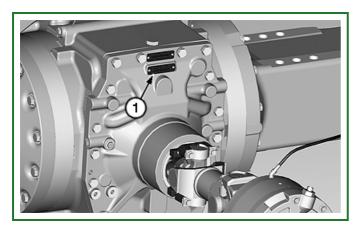

# TX1078533A-UN: Front Axle

# LEGEND:

- 1 Front Axle Serial Number Plate
- 2 Rear Axle Serial Number Plate

## -: Front Axle Housing Serial Number

Front Axle Housing Serial Number: