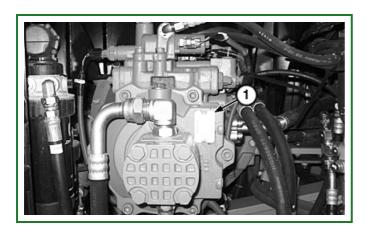

## **Record Hydraulic Pump Serial Number**

TX1109949A-UN: Hydraulic Pump Serial Number Plate LEGEND:

1 - Hydraulic Pump Serial Number Plate

## -: Hydraulic Pump Serial Number Plate

Hydraulic Pump Serial Number

The hydraulic pump serial number plate (1) is located on the front of the hydraulic pump.

DB84312,0000159-19-20150727