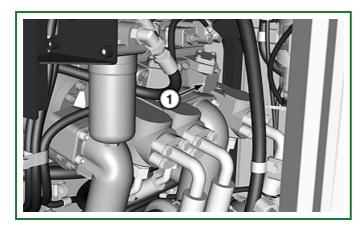

## **Record Hydraulic Pump Serial Number**

TX1213559-UN: Hydraulic Pump Serial Number LEGEND:

1 - Hydraulic Pump Serial Number Plate

## -: Hydraulic Pump Serial Number Plate

Hydraulic Pump Serial Number

Open the right rear service door to access hydraulic pump. Hydraulic pump serial number plate (1) is located on the front of hydraulic pump.