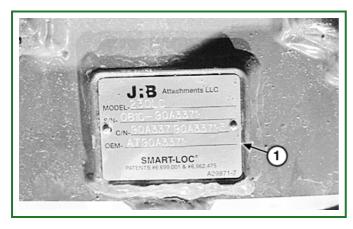

## Record Hydraulic Coupler Serial Number—If Equipped

TX1086497A-UN: Hydraulic Coupler Serial Number Plate Location

TX1086500A-UN: Hydraulic Coupler Serial Number Plate LEGEND:

1 - Hydraulic Coupler Serial Number Plate

## -: Hydraulic Coupler Serial Number

Hydraulic Coupler Serial Number:

The hydraulic coupler serial number plate (1) is located on the front side of the coupler.

ER79617,0000D8F-19-20160105