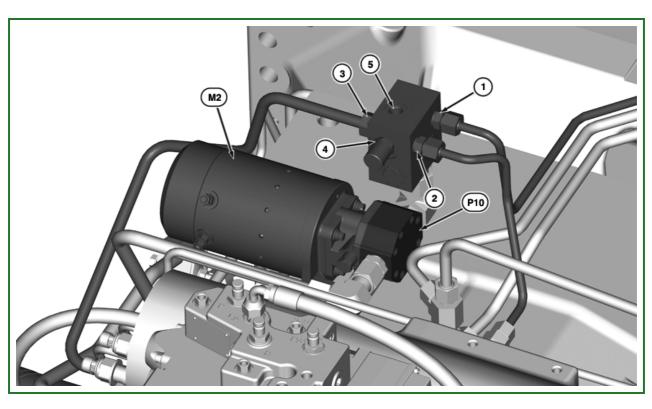

RXA0118949-UN: Backup Hydraulic Pump (907101---)

## **LEGEND:**

- M2 Hydraulic backup pump motor
- P10 Hydraulic backup pump
- 1 Reduced pressure to park brake circuit
- 2 Return to sump
- 3 Backup supply to prioiry/load sense manifold
- 4 Pressure reducing valve
- 5 Backup hydraulic pump pressure test port