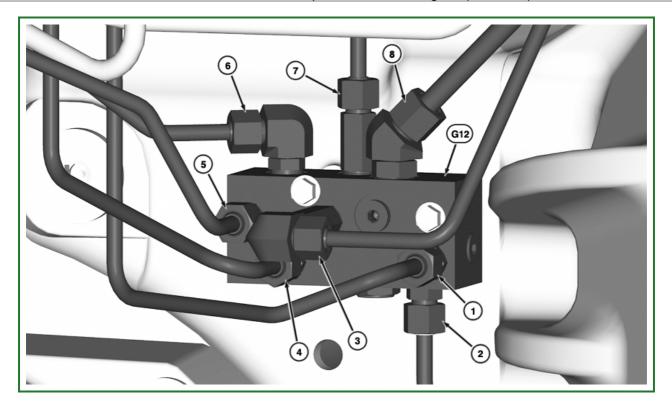

RXA0118947-UN: Primary/Secondary Brake Manifold (907101—)

## **LEGEND**:

G12 - Primary/Secondary Brake Manifold

- 1 Right secondary brake supply from manifold
- 2 Supply to right brake piston
- 3 Load sense signal from brake valve
- 4 Left secondary brake supply from manifold
- 5 Load sense signal from secondary brake and steering control manifold
- 6 Priority load sense signal to the priority/load sense manifold
- 7 Supply to left brake piston
- 8 Brake apply pressure from brake valve