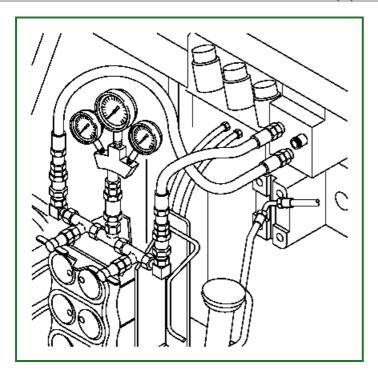

#### **RW70345-UN: Test Connection**

- 1. Connect JT07118 Dual Valve Manifold with JT07117 Three-Gauge Assembly to JT07119 Hoses and attach to pump outlet and load-sense DRs.
- 2. Connect a 400 kPa (4 bar) (60 psi) gauge, and JT07119 hose to main pump inlet DR.

### NOTE:

Attach pump hose to left side and load-sense hose to right side of manifold.

RW21975-UN: Gauge Connection

2. Desition across through rear window of each and account