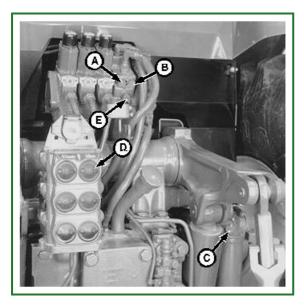

### RW70729-UN: DR Locations-Later Housing

#### LEGEND:

- A Load-Sense (LS) DR
- B Priority Valve/(PR) Primary DR
- C Main Pump Inlet DR
- D SCV
- E Main Pump Outlet (P) DR