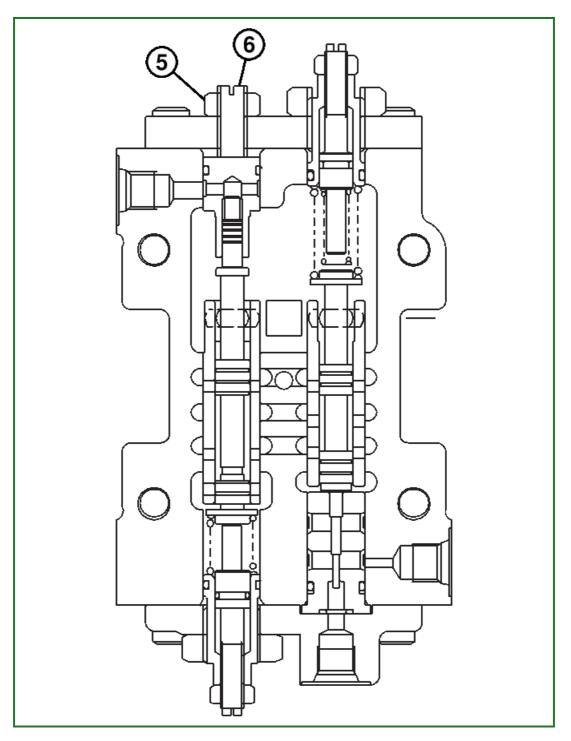

Do not turn adjusting screw more than two turns.

T144870-UN: Regulator Minimum Flow Adjustment Screw

## LEGEND:

5 - 17 mm Nut

6 - Minimum Flow Adjusting Screw

Adjust the minimum flow adjusting screw (6) as needed to obtain the specified cycle time. Turn screw in to decrease the cycle time (flow rate increases), turn screw out to increase the cycle time (flow rate decreases). Hold the screw and tighten the nut (5).