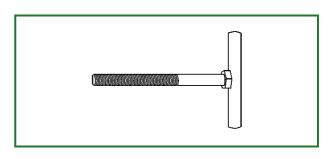

RW78294-UN: JDG1424

ACTIVE SEAT ™ Valve Tool .......DFRW148 [
Recommended Tool—See Section 99 for tool fabrication ]
Support valve to align mounting cap screws

RXA0053667-UN: DFRW148

Accumulator Charging Set...... [JT03515 For European Tractors, substitute FKM10474 ] Test and charge accumulators