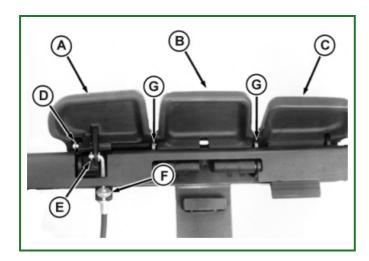

6.

**RW78259-UN: Lower Control Knobs** 

## LEGEND:

A - Ride Stabilizer Knob

B - Lateral Lockout Knob

C - Fore-and-Aft Lockout Knob

D - E-Clip

E - Spring Clip

F - Cable Nut

G - Detent Ball and Spring

Replace Lower Control Knobs: Remove seat top. (See Remove Seat Top in this group.)

- 7. Remove lateral suspension. (See Remove Lateral Suspension in this group.)
- 8. Rotate lateral suspension 180° so that bottom of control knobs can be seen.
- 9. Remove E-clip (E) and nut (F) from cable and remove from ride stabilizer knob (A).
- Remove E-clip (D) and slide pin out to remove Ride Stabilizer Knob (A), Lateral Lockout Knob (B), and Fore-and-Aft Lockout Knob (C). Be careful when removing knobs not to lose detent balls and springs (G).

## 11. -: Detents

| Control Knob                  | <b>Detent Spring and Ball</b> |
|-------------------------------|-------------------------------|
| Ride Stabilizer Knob (A)      | 1                             |
| Lateral Lockout Knob (B)      | 2                             |
| Fore-and-Aft Lockout Knob (C) | 1                             |