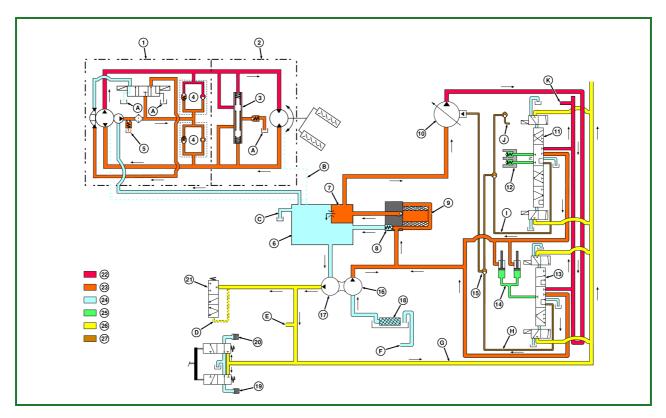

## RXA0059744-UN: Hydraulic System

## **LEGEND**:

- 1 Steering Pump
- 2 Steering Motor
- 3 Shuttle Valve
- 4 Multi-Function Valve
- 5 Pressure Regulating Valve
- 6 Large Clean Oil Reservoir
- 7 Small Clean Oil Reservoir
- 8 Filter Relief Valve
- 9 Hydraulic Filter
- 10 Secondary Pump
- 11 SCV #1
- 12 Coupler #1
- 13 Hitch Valve
- 14 Hitch Lift Cylinders
- 15 Load Sense Shuttle Check Valve
- 16 Charge Pump
- 17 Primary Pump
- 18 Sump Screen
- 19 Right Brake Piston
- 20 Left Brake Piston
- 21 Transmission Pressure Regulating Valve
- 22 Pump Supply Pressure
- 23 Metered Pressure
- 24 Return and Sump
- 25 Trapped Oil
- 26 Pilot Supply Pressure

- 27 Load Sense
- A To COR
- B Case Drain
- C Differential Lube
- D To Transmission Lube and Control System
- E To PTO Clutch and Brake
- F From Transmission Scavenger Pump
- G Pilot Oil to Hitch and SCV's
- H Hitch Load Sense
- I SCV #1 Load Sense
- J SCV #2 Load Sense
- K To Additional SCV Load Sense