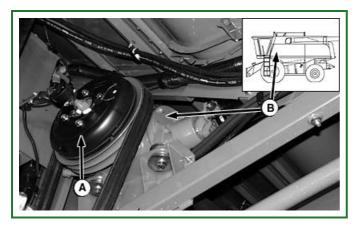

# **Component Identification and Location**

# Radiator Fan and Rotary Screen Drive - 6125 Engine



#### H77787-UN: Radiator Fan and Rotary Screen Drive - 6125 Engine

LEGEND:

- A Rotary Screen Drive
- B Alternator and Air Conditioner Compressor Drive
- C Radiator Fan Drive

# **Front Engine Mounting Hardware**



H77793-UN: Front Engine Mount



H77795-UN: Front Engine Mount Next To Grain Tank

### Front Main Gearcase Mounting Hardware



H77790-UN: Front Main Gearcase Mounting Hardware

#### **Rear Main Gearcase Mounting Hardware**



H77812-UN: Rear Main Gearcase Mounting Hardware

# **Primary Countershaft Gearcase**



# H77803-UN: Primary Countershaft Gearcase

# LEGEND:

- A Electric Clutch
- B Primary Countershaft Gearcase

# **Driveline Center Bearing**