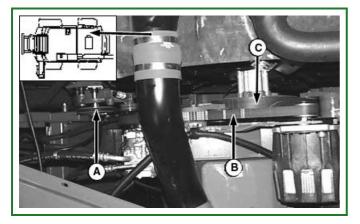

# Radiator Fan and Rotary Screen Drive - 6125 Engine

#### H77787-UN: Radiator Fan and Rotary Screen Drive - 6125 Engine

LEGEND:

- A Rotary Screen Drive
- B Alternator and Air Conditioner Compressor Drive
- C Radiator Fan Drive