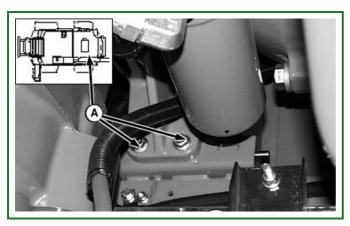

# **Front Engine Mounting Hardware**

H77793-UN: Front Engine Mount

H77795-UN: Front Engine Mount Next To Grain Tank