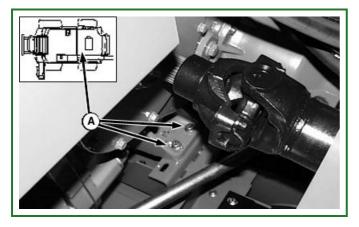

# **Component Identification and Location**

# Radiator Fan and Rotary Screen Drive - 6125 Engine



#### H77787-UN: Radiator Fan and Rotary Screen Drive - 6125 Engine

LEGEND:

- A Rotary Screen Drive
- B Alternator and Air Conditioner Compressor Drive
- C Radiator Fan Drive

# **Front Engine Mounting Hardware**



H77793-UN: Front Engine Mount



H77795-UN: Front Engine Mount Next To Grain Tank

### Front Main Gearcase Mounting Hardware



H77790-UN: Front Main Gearcase Mounting Hardware

#### **Rear Main Gearcase Mounting Hardware**



H77812-UN: Rear Main Gearcase Mounting Hardware

# **Primary Countershaft Gearcase**



# H77803-UN: Primary Countershaft Gearcase

# LEGEND:

- A Electric Clutch
- B Primary Countershaft Gearcase

# **Driveline Center Bearing**