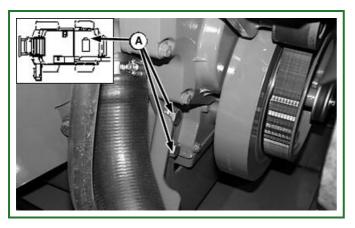

# **Front Engine Mounting Hardware**

H77793-UN: Front Engine Mount

H77795-UN: Front Engine Mount Next To Grain Tank