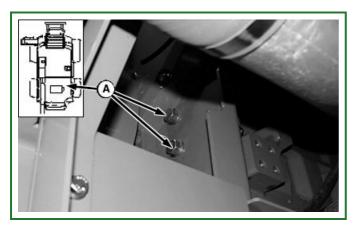

### Front Main Gearcase Mounting Hardware

H77790-UN: Front Main Gearcase Mounting Hardware