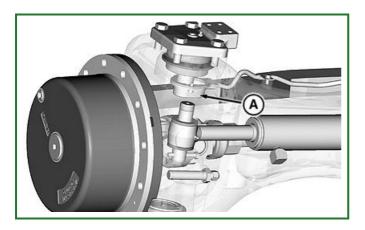

#### NOTE:

1500 Series MFWD axles do not have a flow meter. They are equipped with a wheel angle sensor located in the front axle near the left wheel.

RXA0095666-UN: AutoTrac Wheel Angle Sensor

#### **LEGEND**:

A - AutoTrac Wheel Angle Sensor