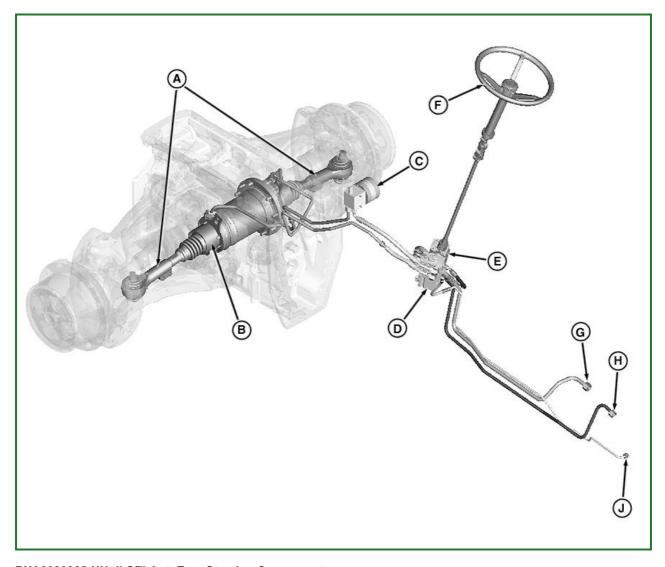

## RXA0080065-UN: ILS™ AutoTrac Steering Components

# LEGEND:

- A Tie Rods
- B Steering Cylinder
- C Flow Meter
- D EH Steering Valve
- E Steering Valve
- F Steering Wheel
- G Return Line