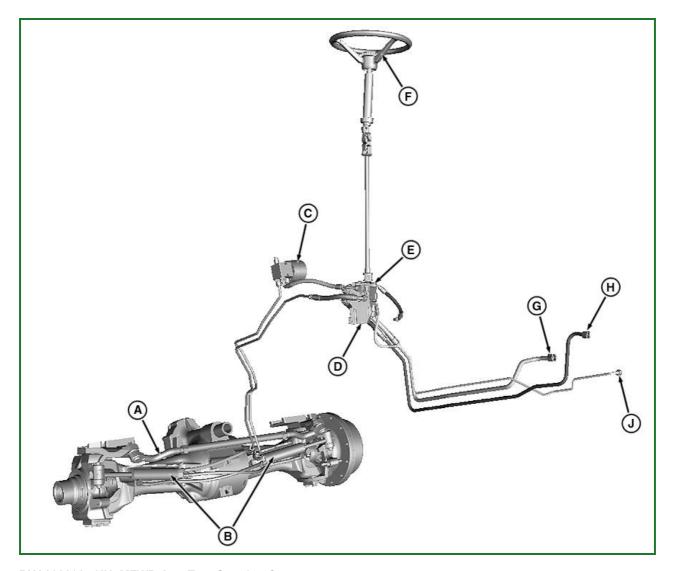

### RXA0080067-UN: MFWD AutoTrac Steering Components

#### **LEGEND:**

- A Tie Rod (located on front of axle if equipped with 1500 Series MFWD)
- B Steering Cylinders
- C Flow Meter
- D EH Steering Valve
- E Steering Valve
- F Steering Wheel
- G Return Line
- H Supply Line
- J Load Sense Line