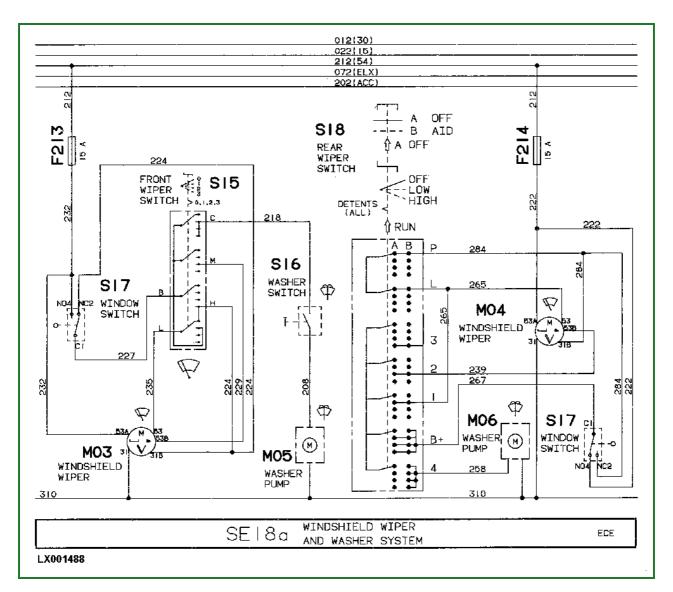

## SE18A-Functional Schematic

## LX001488-UN: SE18A-Functional Schematic

## LEGEND:

F213 - Fuse

- S15 Windshield wiper switch
- S16 Windshield washer switch
- S17 Windshield washer switch
- S18 Rear window wiper switch
- S19 Rear window washer switch
- S20 Rear window switch
- M03 Windshield wiper
- M04 Rear window wiper
- M05 Windshield washer pump
- M06 Rear window washer pump
- X07 20-pin plug (connecting point cab roof)
- X20 4-pin plug (connecting point windshield wiper and multifunction unit)
- X20A 1-pin plug (connecting point windshield wiper)
- X20B 3-pin plug (connecting point windshield washer and multifunction unit)
- X38 4-pin plug (connecting point windshield wiper and wiper motor)
- X40 1-pin plug (connecting point rear window wiper)
- X43 4-pin plug (connecting point rear window wiper and wiper motor)