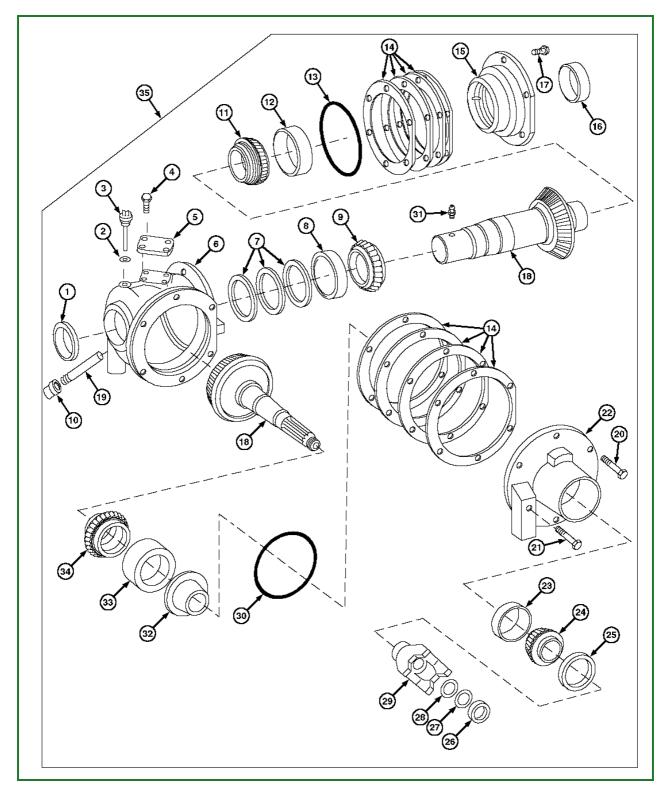

## H53025-UN: Gear Case

- LEGEND:
- 1 Seal
- 2 O-Ring
- 3 Dipstick
- 4 Screw (4 used)
- 5 Cover
- 6 Gear Case
- 7 Shims (as required)
- 8 Bearing Cup

- 9 Bearing Cone
- 10 Fitting
- 11 Bearing Cone
- 12 Bearing Cup
- 13 Ring
- 14 Shims (as required)
- 15 Housing
- 16 Seal
- 17 Screw (6 used)
- 18 Gear
- 19 Threaded Nipple
- 20 Screw (5 used)
- 21 Screw
- 22 Housing
- 23 Bearing Cup
- 24 Bearing Cone
- 25 Seal
- 26 Nut
- 27 Lock Washer
- 28 Lock Washer
- 29 Yoke
- 30 Ring 177.1 x 5.3 mm
- 31 Lubrication Fitting
- 32 Retainer
- 33 Bearing Cup
- 34 Bearing Cone
- 35 Gear Case
  - 1. Drain gear case.