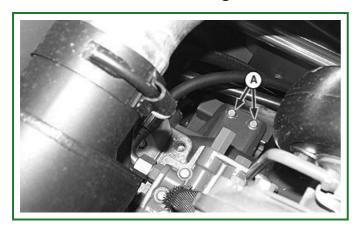

## **Front Main Gearcase Mounting Hardware**

H55531-UN: Front Main Gearcase Mounting Hardware