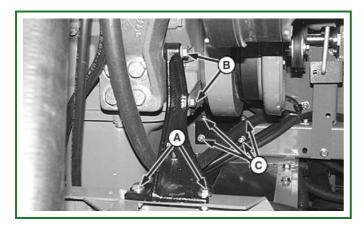

## **Main Gearcase To Engine Mounting Hardware**

H56078-UN: Main Gearcase To Engine Mounting Hardware

There are a total of four cap screws (A) that secure the main gearcase to the engine.