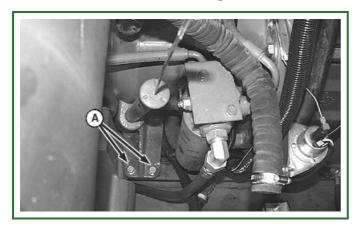

#### **Rear Main Gearcase Mounting Hardware**

H55532-UN: Rear Main Gearcase Mounting Hardware