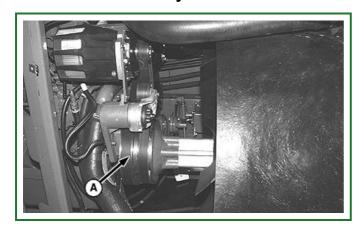

# **Radiator Fan and Rotary Screen Drive**

H69117-UN: Radiator and Rotary Screen Drive