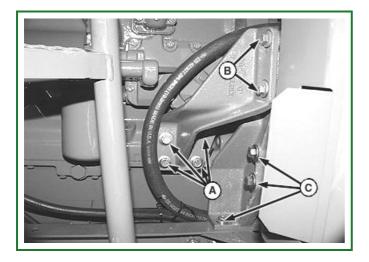

## **Main Gearcase To Engine Mounting Hardware**

H56078-UN: Main Gearcase To Engine Mounting Hardware

There are a total of four cap screws (A) that secure the main gearcase to the engine.