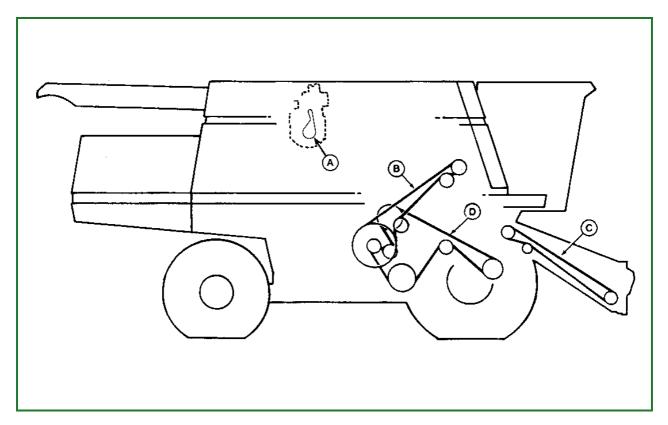

## H70090-UN: Drives on Right Hand Side, Part 1

## **LEGEND**:

- A Alternator
- B Secondary Countershaft
- C Feeder House Conveyor Drive Chain
- D Shoe and Conveyor Augers