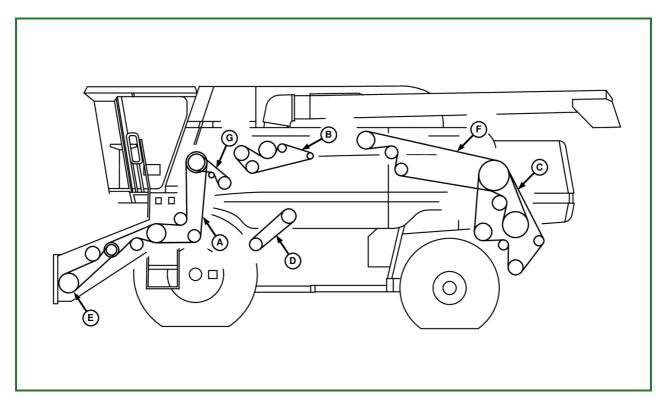

#### H70244-UN: Drives on Left Hand Side, Part 1

## **LEGEND**:

- A Feeder House Drive and Reel Pump
- B Cross Auger
- C Straw Chopper and Chaff Spreader
- D Cleaning Fan Belt
- E Fixed Speed Feeder House Drive Belt
- F Tine Separator Drive
- G Beater Drive Gearbox