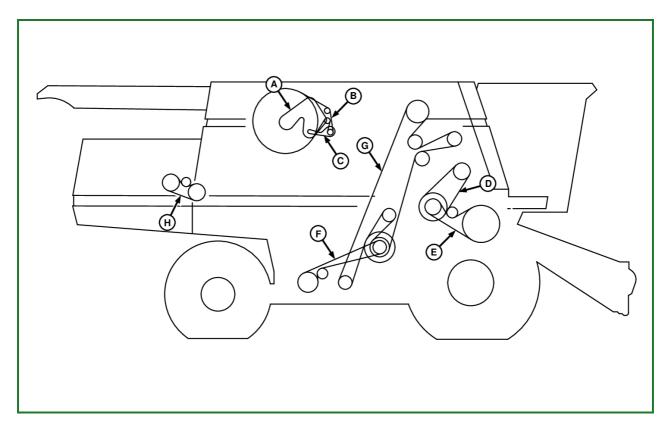

# H70340-UN: Drives on Right Hand Side, Part 2

### **LEGEND**:

A - Radiator Fan Drive Belt

- B Rotary Screen Drive Belt
- C Rotary Screen Countershaft Drive Belt
- D Cylinder Variable Drive Belt
- E Cylinder Drive Belt
- F Tailings Elevator Drive Belt
- G Clean Grain Elevator Drive Belt
- H Discharge Beater Drive Chain