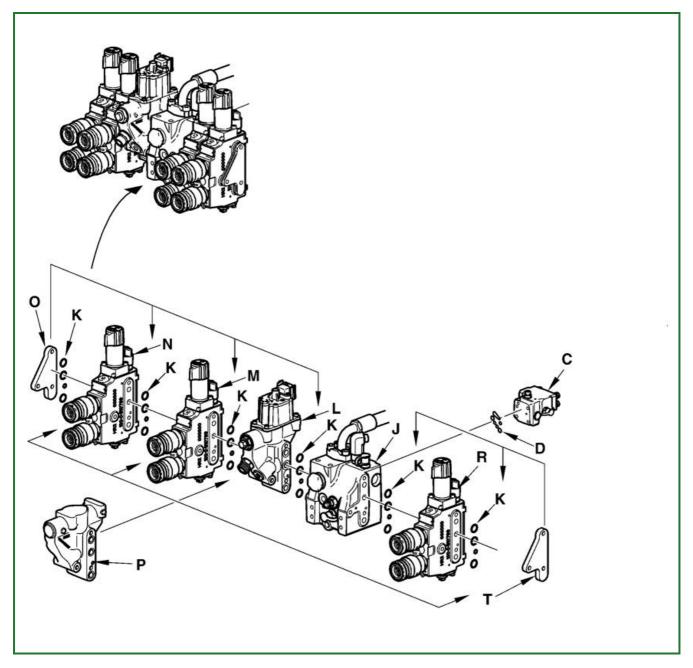

## CQ283097-UN: Hydraulic block (priority 2 and 3)

#### LEGEND:

- C Control block
- D O-ring (6 used)
- J Priority 3 control block
- K O-ring (4 used)
- L Hitch valve
- M SCV at position 2
- N SCV at position 1
- O Left endplate
- P Spacer housing [without hitch valve]
- R SCV at position 3
- T Endplate

## References - component information

For the priority 3 control block (J), see " PFC Hydraulic System - Priority 3 Control Block, Component Information "

For the hitch valve (L), see "Hitch - Summary of References" in Section 270.

# PFC Hydraulic System - Hydraulic Block, Summary of Components

For the SCVs (M, N), see "Selective Control Valves (SCV) - Summary of References" in Section 270.

Go to Section\_270B:Group\_20D

GB52027,0000C8D-19-20091111