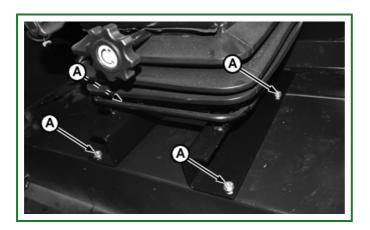

### NOTE:

This procedure should be performed by two people.

1. Remove the seat support screws (A).

CQ297065-UN: Mechanical Seat

CQ297066-UN: Deluxe Mechanical Seat and Deluxe Pneumatic Seat <u>LEGEND:</u>

- A Seat Support Screws (4 used)
- 2. Disconnect the seat switch connector. [For tractors equipped with AutoTrac™]
- 3. Remove the operator's seat through the cab door.