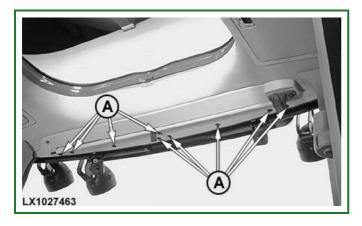

# **Removing and Installing Sun-Visor Roller**

LX1027462-UN: Front sun-visor roller

LX1027463-UN: Rear sun-visor roller

Remove Phillips screws (A) and carefully remove sun-visor roller.