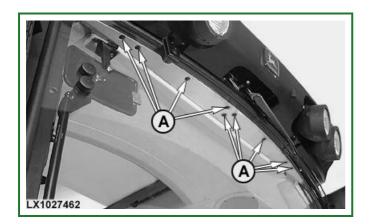

# **Removing and Installing Sun-Visor Roller**

LX1027462-UN: Front sun-visor roller

LX1027463-UN: Rear sun-visor roller

Remove Phillips screws (A) and carefully remove sun-visor roller.