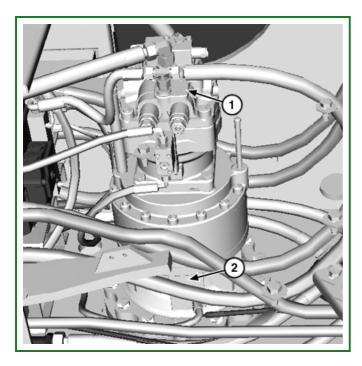

## TX1067699A-UN: Record Swing Motor Serial Numbers

LEGEND:

- 1 Swing Motor Serial Number Plate
- 2 Swing Gear Case Serial Number Plate

## -: Swing Motor Serial Number

Swing Motor Serial Number

Swing Gear Case Serial Number

JH91824,000069F-19-20091202